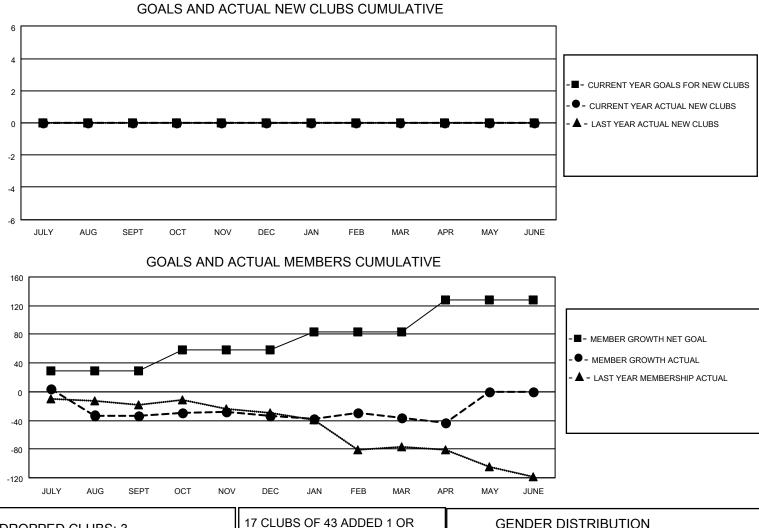

## LOCATION MISSISSIPPI

District 30 S

Results as of: 4/30/2022

| Clubs                 |               |           |               | Members               |                         |                         |                                                    |
|-----------------------|---------------|-----------|---------------|-----------------------|-------------------------|-------------------------|----------------------------------------------------|
| RESULTS FOR 2021-2022 |               |           |               | RESULTS FOR 2021-2022 |                         |                         |                                                    |
| QUARTER               | NEW CLUB GOAL | NEW CLUBS | DROPPED CLUBS | QUARTER               | MBER GROWTH NET<br>GOAL | MEMBER GROWTH<br>ACTUAL | DROPPED<br>MEMBERS ACTUAL<br>(including transfers) |
| JULY/AUG/SEPT         | 0             | 0         | 3             | JULY/AUG/SEPT         | 29                      | 24                      | 58                                                 |
| OCT/NOV/DEC           | 0             | 0         | 0             | OCT/NOV/DEC           | 29                      | 20                      | 20                                                 |
| JAN/FEB/MAR           | 0             | 0         | 0             | JAN/FEB/MAR           | 26                      | 31                      | 32                                                 |
| APR/MAY/JUNE          | 0             | 0         | 0             | APR/MAY/JUNE          | 44                      | 6                       | 12                                                 |